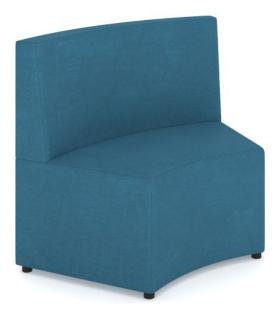

## **Cush-N Curve 1.5 Seat Lounge**

**CONTRACTS** 

## **SPECIFICATIONS**

| Specification      | Details                                                                                                                                                                                                                                                                                |
|--------------------|----------------------------------------------------------------------------------------------------------------------------------------------------------------------------------------------------------------------------------------------------------------------------------------|
| Dimensions<br>(mm) | Two Lounge sizes available;<br>High Back - 720h x 1072w x 600d<br>High Back - 900h x 1072w x 600d<br>Seat Height - 450                                                                                                                                                                 |
| Materials          | Superior quality foam??<br>Strong timber frame<br>Fitted with glides for easy movement                                                                                                                                                                                                 |
| Colours            | Available in BFX???s Select Fabric Whale and Exclusive ???fabric feel??? Vinyl in<br>Leura Blue and Yarra Green. Also, custom made in a wide range of fabric and<br>vinyl finishes by order, please contact your local BFX Sales Consultant to discuss<br>your individual preferences. |