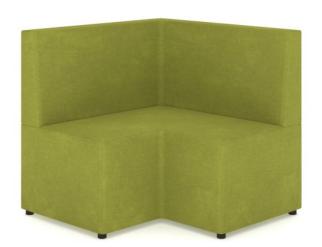

# **Cush-N Corner 2 Seater Lounge**

# **SPECIFICATIONS**

| Specification   | Details                                                                                                                                       |
|-----------------|-----------------------------------------------------------------------------------------------------------------------------------------------|
| Dimensions (mm) | Offered in High Back and Mid Back Lounges in two sizes; Mid Back - 720h x 975/975w x 600d High Back -900h x 975/975w x 600d Seat Height - 450 |
| Materials       | High-quality foam Strong timber frame Fitted with glides for easy movement                                                                    |
| Colours         | Perfect to use with any height adjustable workstation when standing.  Designed to refresh and regain focus to enhance workplace productivity. |