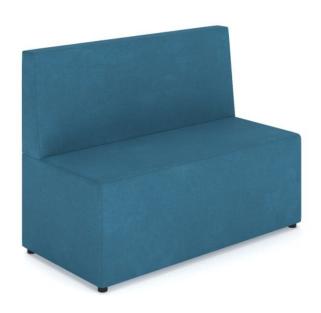

# **Cush-N Straight 2 Seater Lounge**

## **SPECIFICATIONS**

| Specification | Details                                                                                 |
|---------------|-----------------------------------------------------------------------------------------|
|               | Offered in High Back and Mid Back Lounges in two sizes:                                 |
| Dimensions    | Lounge - Mid Back: 720h x 1200w x 600d and 720h x 1800w x 600d                          |
| (mm)          | Lounge - High Back: 900h x 1200w x 600d and 900h x 1800w x 600d                         |
|               | Seat Height: 450                                                                        |
| Colours       | Available in BFX???s Select Whale Fabric and Exclusive ???fabric feel??? Vinyl in Leura |
|               | Blue and Yarra Green colour options. Also custom made in a wide range of fabric and     |
|               | vinyl finishes to order, please contact your local BFX Sales Consultant to discuss your |
|               | individual preferences.                                                                 |
| Collection    | Cush-N                                                                                  |

#### **FEATURES**

Enhanced ergonomic design for comfort

Two sizes available: 1200mm for dual seating and 1800mm for triple seating

Lightweight with glides for easy maneuverability

Durable construction with a timber frame and high-quality foam