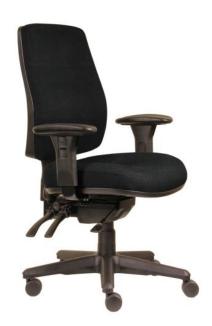

# **DAL Spark Ergo High Back Chair**

#### Colours

Available in upholstered Black fabric as standard with a Black nylon 5 star heavy-duty base.

## **FEATURES**

Fully adjustable seating dimensions for optimal comfort
Heavy-duty aluminium base with high back design
Adjustable lumbar pump in backrest for tailored support
3 level mechanism with seat slide
AFDRI Level 6 and AFRDI 142 Multi-Shift Certified
Guaranteed to support weight up to 160kg
Standard 130mm gas lift
10-year warranty
Height and width adjustable arms for versatile use