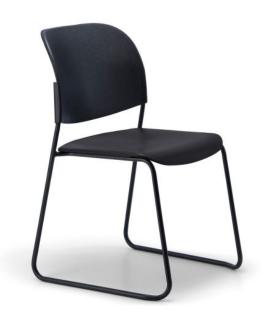

## **Lumen Stacking Chair**

## **SPECIFICATIONS**

| Specification             | Details                                                                                                          |
|---------------------------|------------------------------------------------------------------------------------------------------------------|
| Overall Dimensions (mm)   | 788H x 520W x 570D                                                                                               |
| Back Dimensions           | Width (Middle): 467, Height: 390                                                                                 |
| Seat Dimensions           | Width: 457, Depth: 432, Height: 438                                                                              |
| Stackable Design          | Easy to stack - stackable up to 12 high on the floor, up to 30 chairs per trolley                                |
| Colours                   | Available in polypropylene (PP) chair shell colour options as shown with black powder coat steel sled base.      |
| Materials                 | Glide feet are attached to the underside of the frame to protect the flooring and the bottom of the chair frame. |
| Options (sold separately) | Lumen Stacking Chair with Upholstered Seat Pad                                                                   |
| Active Load Capacity      | 140kg                                                                                                            |

Stackable up to 12 high on the floor or 30 on a trolley
Sled base frame with soft bumpers to protect surfaces ??
Available as a plastic shell or with an upholstered seat pad??