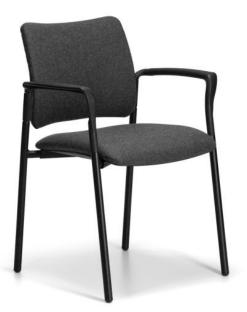

## **Stowe Side Chair**

WARRANTY

SKU: ADVS

## **SPECIFICATIONS**

**SIZE (Millimetres)** Overall - 825H x 610W x 550D Available with and without Arms

**COLOUR** Available in Jet Black and Flame Red Fabric options.

## FEATURES

Concealed fixings for a clean, neat look from every angle Back seat connection without visible screws for seamless aesthetics Under seat cover for a clean and tidy finish Optional armrests for added support Optional linking device for improved functionality Stackable design stacks up to 6 high with or without armrests 140 kg recommended weight capacity for enduring strength