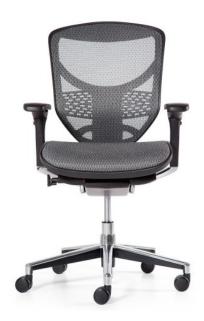

# I-Mesh Managerial Chair - Mesh Seat

#### **COLOUR??**

Black mesh backrest and seat pan with a Black nylon 5-Star base with heavy-duty castors.

## **FEATURES**

135kg weight capacity
Gas height adjustment
High-density moulded foam seat
Height adjustable arms with poly arm caps
Synchronised seat and back tilt (Lockable in three positions)
Seat depth and ratchet back height adjustment
Reinforced Black nylon base
Handwheel adjustable tilt tension