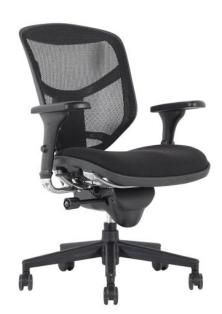

# I-Mesh Managerial Chair - Fabric Seat

#### **COLOUR??**

Black mesh backrest and upholstered Black fabric seat pan with a Black nylon 5-Star base with heavy-duty castors.

## **FEATURES**

135kg weight capacity

Gas height adjustment

High-density moulded foam seat

Height adjustable arms with poly arm caps

Synchronised seat and back tilt (Lockable in three positions)

Seat depth and ratchet back height adjustment