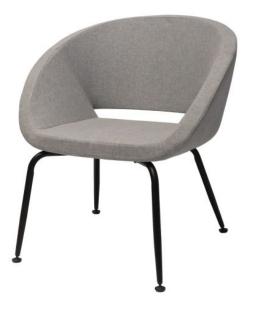

## **Opal Tub Chair**

WARRANTY

## **SPECIFICATIONS**

| Specification            | Details                                                                                                                |
|--------------------------|------------------------------------------------------------------------------------------------------------------------|
| Dimensions (mm)          | 750h x 690w x 660d                                                                                                     |
| Materials and Inclusions | Black powder coat steel frame<br>Adjustable feet<br>120kg weight capacity<br>Iron rack inner back<br>Moulded foam seat |
| Active Load Capacity??   | 120kg                                                                                                                  |
| Colours                  | Available in a Light Grey fabric finish and Black powder coat steel frame with adjustable feet.                        |

## FEATURES

Durable black powder-coated steel frame for strength and stability Adjustable feet for easy leveling on uneven surfaces 120kg weight capacity for reliable performance in any space

Contact your local BFX Consultant, click here or scan to view colours & options >