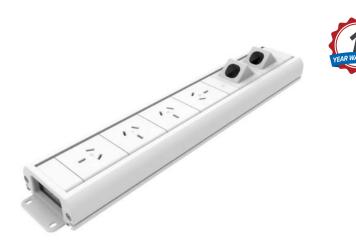

## Alpha Module ??? 4x Rotated Auto Switched Power with 2x 45??? Deep

WARRANTY

**DEVICE (COMPRISES OF)** Alpha Module c/w 4 rotated Auto Switched Power 2 x 45??? Deep Data Provision?? (Leads sold separately)

**COLOUR** Available in White or Black finishes, for more information contact your local BFX consultant.

## FEATURES

Designed with a timeless style Fits discretely below desk?? Perfect for all types of commercial and business settings No more messy tangles of cables or searching around a cluttered office??