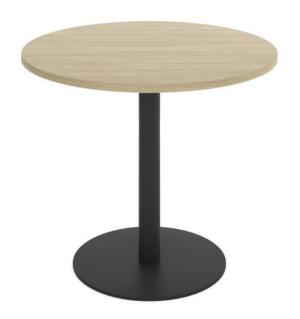

# **Estilo Round Meeting Table**

### **SIZE (Millimetres)**??

Two options are available; 755h x 540Dia Base x 900Dia Top 755h x 720Dia Base x 1200Dia Top 25mm top

## **COLOURS**

Tabletop is available in Beech, Cherry, Natural White or Natural Oak.?? Choice of Stainless Steel, Black or White powder-coated circular steel disc base.

??

### **FEATURES**

Flush to the floor round flat disc base E0-rated melamine board Table comes fully assembled and ready to use Fixed height Easy to clean

Contact your local BFX Consultant, click here or scan to view colours & options >