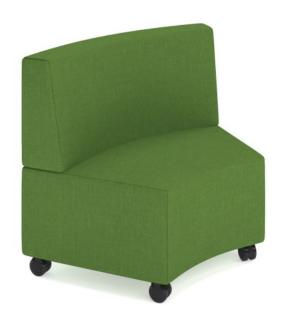

# Showtime Small Curve Ottoman with Back - In Curve Mobile Lounge

### **SPECIFICATIONS**

| Specification   | Details                                                                                                                                                                                                                                                                                                                               |
|-----------------|---------------------------------------------------------------------------------------------------------------------------------------------------------------------------------------------------------------------------------------------------------------------------------------------------------------------------------------|
| Dimensions (mm) | 1072/574w x 650d                                                                                                                                                                                                                                                                                                                      |
| Options         | High Back (900h) or Low Back (760h)                                                                                                                                                                                                                                                                                                   |
| Material        | High-density foam                                                                                                                                                                                                                                                                                                                     |
| Colours         | Proudly Australian-made and available made-to-order in Warwick Beachcomber fabric, or choose from a wide range of commercial fabric choices. Also available in our best-selling BFX Exclusive Fabrics, including the Ninderry and Australiana Ranges. Contact your local BFX Sales Consultant to discuss your individual preferences. |
| Mobility        | Heavy-Duty Lockable Castors                                                                                                                                                                                                                                                                                                           |
| Collection      | Showtime                                                                                                                                                                                                                                                                                                                              |

### **FEATURES**

High back, low back, or no back options

Mobile seating for dynamic learning environments

High-density foam for superior comfort

Modular design for versatile and flexible seating configurations