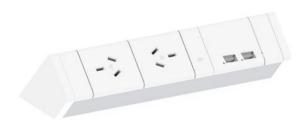

#### **SIZE (OPTIONS)**

2x GPO

2x GPO + USB-A/C Fast Charge

2x GPO + USB-A/A Fast Charge

2x GPO + USB-C/C Fast Charge??

#### COLOUR

Available in Aluminum finish/White?? and Aluminium finish/Black, for more information contact your local BFX consultant.