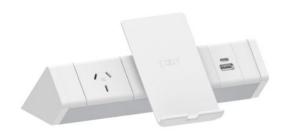

# Athena Power Rail with 1x GPO + Wireless Charger

# **DEVICE (COMPRISES OF)**

1x GPO

Helistand (15W) Wireless Charger USB A/C Fast-Charge Module (100W Shared)

L3D Splitter

1000mm TAG Lead

\*Helistand Wireless Charger is only for use with Mobile Phones Only

# **FEATURES**

Designed with a timeless style

Fits perfectly in any workplace and neatly organises your desk

Includes L3D splitters

Helistand 15W integrated wireless charger

No more messy tangles of cables or searching around a cluttered office??