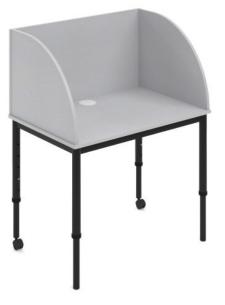

# Focus Carrel Desk - Adjustable Height

Provider

Furniture

OLALITY · BEST PRICES

SERVICE

CERTIFICATIONS

### SPECIFICATIONS

| Specification             | Details                                                                         |
|---------------------------|---------------------------------------------------------------------------------|
| Dimensions (mm)           | Adjustable Height - 520-760h x 900w x 600d                                      |
|                           | Above Desk Height (Screen) - 450h                                               |
| Height Adjustment<br>(mm) | Adjusts to 5 heights: 520, 580, 640, 700, and 760mm, no tools required          |
| Tabletop and Privacy      | 18mm thick E0 board                                                             |
| Screen                    | 1x entry cable/cap                                                              |
| Options??                 | Available with or without AudioArt lining to help dampen noise distraction in a |
|                           | wide selection of colour options.??                                             |
| Colours                   | Available in BFX Board E0 colour options.?? Contact your local BFX Sales        |
|                           | Consultant to discuss your preferences.??                                       |
| Frame                     | Fully welded powder-coated black steel frame                                    |

## FEATURES

Integrated 3-way privacy screen with curved sides for enhanced focus

Contact your local BFX Consultant, click here or scan to view colours & options >