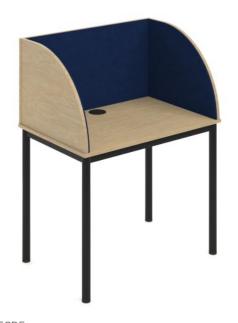

### SKU: FCDF

#### **SPECIFICATIONS**

| Specification        | Details                                                                         |
|----------------------|---------------------------------------------------------------------------------|
| Dimensions (mm)      | Fixed Height - 720h x 900w x 600d                                               |
|                      | Above Desk Height (Screen) - 450h                                               |
| Tabletop and Privacy | 18mm thick E0 board                                                             |
| Screen               | 1x entry cable/cap                                                              |
| Options              | Available with or without AudioArt lining to help dampen noise distraction in a |
|                      | wide selection of colour options.??                                             |
| Colours              | Available in BFX Board E0 colour options. ??Contact your local BFX Sales        |
|                      | Consultant to discuss your preferences.??                                       |
| Frame                | Fully welded powder-coated black steel frame                                    |

## **FEATURES**

Integrated 3-way privacy screen with curved sides for enhanced focus Optional AudioArt lining reduces noise and provides a pinnable surface Cable entry with cap allows easy access for device charging Ultra-robust powder-coated frame for long-lasting performance