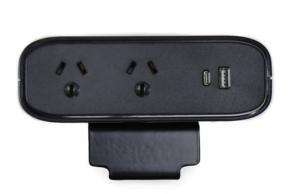

#### **DEVICE (COMPRISES OF)**

Voltage D06 10A 250V 2 x GPO, 1 x USB-A and 1 x USB-C Clamp supplied for easy installation Overall Size - 161H x 165w x 90d with 172cm Cord length Supply only

**COLOUR** Power Module available in Black or White.