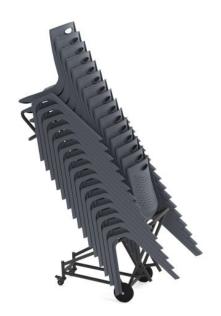

## **SPECIFICATIONS**

| Specification        | Details                                                      |
|----------------------|--------------------------------------------------------------|
| Dimensions (mm)      | Trolley Overall - 1465h x 420w x 870d                        |
|                      | Stacked 15x Chairs High: 1970h x 535w x 700d                 |
| Materials            | Powdercoat Black steel trolley frame with heavy-duty wheels. |
| Optional Extra (Sold | Stakka Linking Chairhttps://www.bfx.com.au/store/stakka-     |
| Separately)          | linking-chair_                                               |

## **FEATURES**

Designed to complement the Stakka Linking Chair??
Stacks up to 15 unupholstered chairs vertically for efficient storage
Fully welded and powder-coated strong steel frame
Heavy-duty wheels to withstand rough environments
Enables easy relocation and storage of stacked chairs with minimal effort