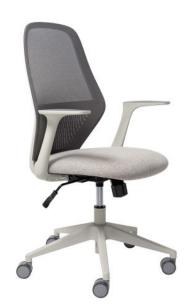

## SIZE (Millimeters)

Overall size: 630w x 575d x 970h

Back size: 480w x 540h Seat size: 450w x 480d

Seat height: 430-520h, travel range is 90mm

### **COLOUR??**

Available in a choice of Black Mesh Back with a Charcoal fabric seat and Black nylon base, or Grey Mesh Back with a Light Grey fabric seat and White nylon base.??

Buro guaranteed to: 120kg

## **FEATURES**

Seat Tilt Adjustable
Back Tilt Adjustable
Chair Tilt Adjustable
Gas Lift Height Adjustment
Tilt Tension Adjustment
Fixed armrests

The price displayed is for 'boxed' product (ready to assemble).?? Contact your local BFX Sales Consultant to add the