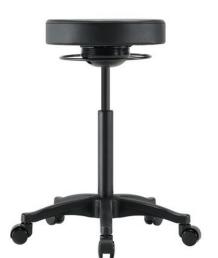

# **Buro Polo Stool**

SKU: BUR520

#### **SIZE (Millimeters)**

Overall - 460h x 580w x 580d Seat Height - 460-560 Travel range is 100mm Seat Width - 385dia Castors - 50mm

### **COLOURS**

Upholstered vinyl seat in Black with a Black nylon base as standard.??

## **FEATURES**

High-density polyurethane moulded foam for increased comfort Equipped with sturdy nylon 5-star base for easy movement Gas lift seat height adjustment

A popular choice for students, laboratories and healthcare professionals