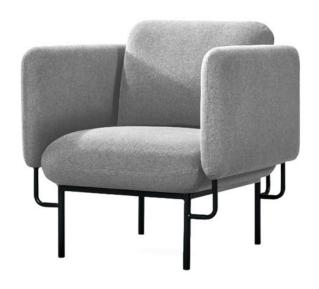

## **Capri One Seater Lounge**

## **SPECIFICATIONS**

| Specification        | Details                                                                                                                                                                                    |
|----------------------|--------------------------------------------------------------------------------------------------------------------------------------------------------------------------------------------|
| Dimensions (mm)      | Overall - 830h x 750w x 750d                                                                                                                                                               |
|                      |                                                                                                                                                                                            |
|                      | Back Height - 400h                                                                                                                                                                         |
|                      | Seat Height - 450h                                                                                                                                                                         |
|                      | Seat Width - 580w                                                                                                                                                                          |
|                      | Seat Depth - 510d                                                                                                                                                                          |
| Materials            | Robust powder-coated steel base Seat inner made with a Larchwood bracket 2mm plywood with serpentine spring High-density foam High-quality fabric upholstery craftsmanship Fully assembled |
| Active Load Capacity | 150kg                                                                                                                                                                                      |
| Colours              | Upholstered in Light Grey Fabric with a Black powder-coated steel                                                                                                                          |
|                      | frame.??                                                                                                                                                                                   |
| Options (sold        | Constitution Contact I constitution                                                                                                                                                        |
| separatelv)??        | Capri Three Seater Lounge                                                                                                                                                                  |

High-density foam seat with serpentine springs for lasting comfort
Upholstered in high-quality Light Grey fabric for a refined finish
Supports up to 150kg with a 3-year fabric warranty and 10-year frame warranty
Fully assembled for immediate use in any space