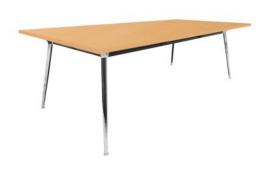

# **Airlie Boardroom Table**

#### **COLOURS**

Stock tops available include; Beech, Cherry, Natural White Oak and National White Tops. Fitted with a black powder-coated frame complemented by polished aluminium legs.

### **FEATURES**

Elegant boardroom table workplace tables

Floating top and adjustable feet

Sleek black powder-coated frame complemented by polished aluminium legs

Available in two sizes, you'll never be short of space to work or collaborate