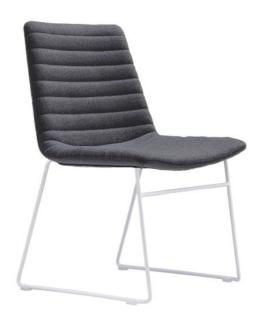

# Raffles Fully Upholstered Sled Base Chair

#### **SIZE**

Overall:495W x 520D x 820H

Seat width: 495mm Seat depth: 445mm Seat height: 480mm Back width: 465mm Back height: 435mm

# **COLOURS**

Available in Olive and Grey Fabric, and PU Leather options including Black, Mahogany, Tan, Navy, and Forest Green. Sled Base comes powder-coated steel in White or Black.

# **FEATURES**

Black and white powder-coated metal frame Available in fabric or PU leather 120kg weight limitation Comes pre-assembled

Raffles Chair collection including Raffles Fully Upholstered Stool, Sled Base Chair and 5-Star Swivel Chair