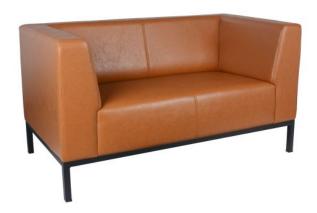

# **Eben Two Seater Lounge**

## **COLOURS**

Upholstered in PU Black or Tan options.?? Choose between Polished frame on Black PU leather finish or Black Frame on Tan PU leather finish Seat.??

# **FEATURES**

Constructed with uninterrupted shoulder line with arms and backrest at equal heights

Excellent choice for high-traffic areas such as educational institutions and commercial lounge settings