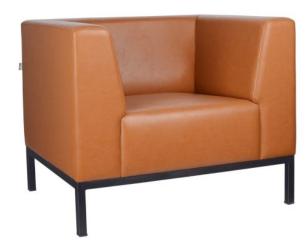

# **Eben One Seater Lounge**

#### **SIZE** (Millimeters)

Overall - 740h x 950w x 750d Seat Height - 430h 30mm tube frame

## **COLOURS**

Upholstered in PU Black or Tan options.?? Choose between Polished frame on Black PU leather finish or Black Frame on Tan PU leather finish Seat.??

# **FEATURES**

Constructed with uninterrupted shoulder line with arms and backrest at equal heights

Excellent choice for high-traffic areas such as educational institutions and commercial lounge settings