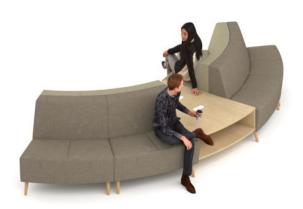

## **SIZE (Millimeters)**

Barcelona Modular Setting comprises of;

4x Out Curve Lounges (860h x 1150w x 795d) and 2x In Curve Lounges (860h x 1640w x 795d) and 1x Out Curve Side Table (300h x 1125w x 740d) and 1x In Curve Side Table (300h x 8400w x 740d) Seat Height - 450h

#### **COLOURS**

Fully customisable upholstery, including access to commercial and healthcare fabrics and vinyl.?? Shown in Warwick Copeland Praline fabric (Out Curve Lounges) and Copeland Birch (In Curve Lounges) with Raw Birch Plywood E0 board. Features modern and durable Timber-look ABS 160mm tapered legs. Contact our Sales team to tailor a Modele Collection to suit your individual needs and meet your specific budget.?? 250+ fabric choices are available.

Modele Lounges are offered in Straight Lounge, Out Curve Lounge, and In Curve Lounge.?? Combine variations to create Modele Lounge Settings with custom-fitted side tables and charging technologies.?? Settings include Modele Madrid, Modele Valencia, Modele Barcelona and Modele Seville Settings.