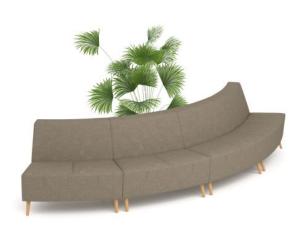

# **Modele Seville Modular Setting**

#### **SIZE (Millimeters)**

Seville Modular Setting comprises of; 4x Out Curve Lounges (860h x 1150w x 795d)?? Overall - 860h x 4600w x 795d Seat Height - 450h

#### **COLOURS**

Fully customisable upholstery, including access to commercial and healthcare fabrics and vinyl.?? Shown in Warwick Copeland Praline fabric. Features modern and durable Timber-look ABS 160mm tapered legs. Contact our Sales team to tailor a Modele Collection to suit your individual needs and meet your specific budget.?? 250+ fabric choices are available.

## **FEATURES**

High-density foam

Proudly Australian designed and made

Modular, modern, minimalist design with stylish 160mm high ABS timber-look tapered legs

Create engaging & easily adaptable settings

Modele Lounges are offered in Straight Lounge, Out Curve Lounge, and In Curve Lounge.?? Combine variations to create Modele Lounge Settings with custom-fitted side tables and charging technologies.?? Settings include Modele Madrid, Modele Valencia, Modele Barcelona and Modele Seville Settings.