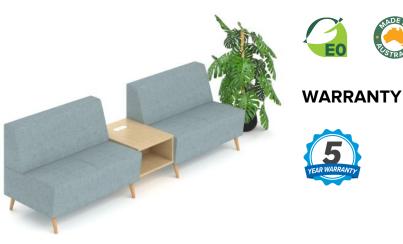

## **Modele Madrid Modular Setting**

CERTIFICATIONS

SKU: MODSM

## SPECIFICATIONS

| Specification      | Details                                                                              |
|--------------------|--------------------------------------------------------------------------------------|
| Dimensions<br>(mm) | Madrid Modular Setting comprises of;                                                 |
|                    | Overall - 860h x 2950w (2x 1200w lounges and 1x 550w side table) x 795d              |
|                    | 2x Straight Lounges (860h x 1200w x 795d)                                            |
|                    | 1x Straight Side Table (300h x 550w x 740d)                                          |
|                    | Seat Height - 450h                                                                   |
| Legs               | 160mm high ABS timber-look tapered legs                                              |
| Materials          | High-density foam, E0 Board                                                          |
| Colours            | Fully customisable upholstery and board, including access to commercial and          |
|                    | healthcare fabrics and vinyl.?? Shown in Warwick Flynn Duckegg fabric and Raw Birch  |
|                    | Side Table. Contact our Sales team to tailor a Modele Collection to suit your needs  |
|                    | and meet your budget.?? 250+ fabric choices are available.                           |
| Range              | Modele Modular Lounge Collection???This robust and sophisticated Collection of       |
|                    | Straight, In-Curve, Out-Curve Lounges and Side Tables is proudly Australian-designed |
|                    | and made. Settings include Modele Madrid, Modele Valencia, Modele Barcelona and      |
|                    | Modele Seville.                                                                      |