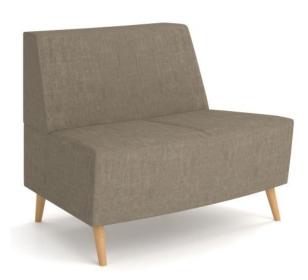

# Modele Out Curve Modular Lounge

#### **SIZE (Millimeters)**

Overall - 860h x 1150w x 795d Seat Height - 450mm Curved Radius -??

#### **COLOURS**

Fully customisable upholstery, including access to commercial and healthcare fabrics and vinyl.?? Shown in Warwick Copeland Praline fabric. Features modern and durable Timber-look ABS 160mm tapered legs. Contact our Sales team to tailor a Modele Collection to suit your individual needs and meet your specific budget.?? 250+ fabric choices are available.

# **FEATURES**

High-density foam

Proudly Australian designed and made

Modular, modern, minimalist design with stylish 160mm high ABS timber-look tapered legs

Create engaging & easily adaptable settings

Great freestanding furniture pieces