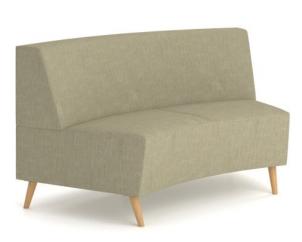

# Modele In Curve Modular Lounge

## SPECIFICATIONS

**SIZE (Millimeters)** Overall - 860h x 1640w x 795d Seat Height - 450h Curved Radius - 1400mm

#### COLOURS

Fully customisable upholstery, including access to commercial and healthcare fabrics and vinyl.?? Shown in Warwick Copeland Birch fabric. Features modern and durable Timber-look ABS 160mm tapered legs. Contact our Sales team to tailor a Modele Collection to suit your individual needs and meet your specific budget.?? 250+ fabric choices are available.

## FEATURES

High-density foam Proudly Australian designed and made Modular, modern, minimalist design with stylish 160mm high ABS timber-look tapered legs Create engaging & easily adaptable settings Great freestanding furniture pieces Modele Lounges are offered in Straight Lounge, Out Curve Lounge and In Curve Lounge.?? Combine variations to create Modele Lounge Settings with custom-fitted side tables and charging technologies.?? Settings include Modele Madrid, Modele Valencia, Modele Barcelona and Modele Seville Settings.