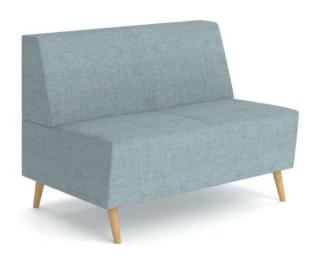

## Modele Straight Modular Lounge

WARRANTY

## **SPECIFICATIONS**

| Specification                            | Details                                                                                                                                                                                                                                                                                                                                                     |
|------------------------------------------|-------------------------------------------------------------------------------------------------------------------------------------------------------------------------------------------------------------------------------------------------------------------------------------------------------------------------------------------------------------|
| Dimensions (mm)                          | Overall - 860h x 1200w x 795d                                                                                                                                                                                                                                                                                                                               |
|                                          | Seat Height - 450h                                                                                                                                                                                                                                                                                                                                          |
| Legs                                     | 160mm high ABS timber-look tapered legs                                                                                                                                                                                                                                                                                                                     |
| Material                                 | High-density foam, E0 Board                                                                                                                                                                                                                                                                                                                                 |
| Colours                                  | Fully customisable upholstery, including access to commercial and healthcare<br>fabrics and vinyl. Shown in Warwick Flynn Duckegg fabric. It features modern and<br>durable timber-look ABS 160mm tapered legs. Contact our Sales team to tailor a<br>Modele Collection to suit your needs and meet your specific budget. 250+ fabric<br>choices available. |
| Optional<br>Upgrade (sold<br>separately) | Fixed Side Table with "Plug and Play" charging capabilities. Ask your local BFX<br>Sales Consultant for more information.                                                                                                                                                                                                                                   |
| Range                                    | Modele Modular Lounge Collection—This robust and sophisticated Collection of<br>Straight, In-Curve, Out-Curve Lounges and Side Tables is proudly Australian-<br>designed and made. Settings include Modele Madrid, Modele Valencia, Modele<br>Barcelona and Modele Seville.                                                                                 |