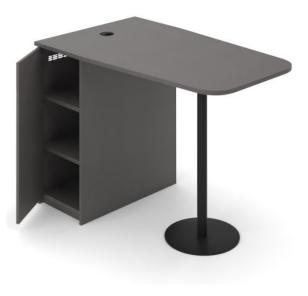

## **SPECIFICATIONS**

| Specification              | Details                                                                                                                                                                                                                                           |
|----------------------------|---------------------------------------------------------------------------------------------------------------------------------------------------------------------------------------------------------------------------------------------------|
| Dimensions (mm)            | Cupboard is 435d with Push-Latch on side doors with 1x Adjustable Shelf<br>and rear grill for ventilation.<br>Four (4) size options, including;<br>1050h x 1500w x 900d<br>1050h x 1800w x 900d<br>1050h x 1500w x 1200d<br>1050h x 1800w x 1500d |
| Tabletop Design<br>Options | Available in D-End or Barrel Top shape options<br>Cable Management: comes standard with 1 x Cable Entry (80mm diameter)                                                                                                                           |
| Tabletop                   | 25mm thick E0 board                                                                                                                                                                                                                               |
| Colours                    | A wide range of made-to-order boards, as shown                                                                                                                                                                                                    |
| Frame                      | Powder-coated black disc base steel frame                                                                                                                                                                                                         |
|                            |                                                                                                                                                                                                                                                   |

1050mm high stand-up collaboration hub for active discussions and teamwork Built-in cupboard with push-latch side doors for secure storage of resources and equipment Rear ventilation grill allows safe housing of powered technology and AV equipment Pairs with 750mm high stools for a comfortable and engaging workspace Integrated cable management keeps power and data organised for a clutter-free setup