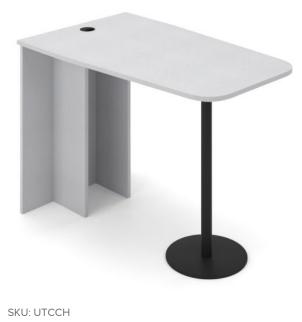

## SPECIFICATIONS

| Specification              | Details                                                                                                                                                                     |
|----------------------------|-----------------------------------------------------------------------------------------------------------------------------------------------------------------------------|
| Dimensions (mm)            | Four (4) size options, including;<br>1050h x 1500w x 900d?? ?? ?? ?? ?? ?? ?? ?? 1050h x 1800w x 900d<br>1050h x 1500w x 1200d?? ?? ?? ?? ?? ?? ?? ?? 1050h x 1800w x 1500d |
| Tabletop Design<br>Options | Available in D-End or Barrel Top shape options<br>Cable Management:- comes standard with 1 x Cable Entry ( 80mm<br>diameter)                                                |
| Tabletop                   | 25mm thick E0 board                                                                                                                                                         |
| Colours                    | ??A wide range of made-to-order boards, as shown                                                                                                                            |
| Frame                      | Powder-coated black disc base steel frame                                                                                                                                   |
| Options                    | Optional Powerbox cutout (295mm x 149mm)<br>Optional - no cutout upon request.                                                                                              |