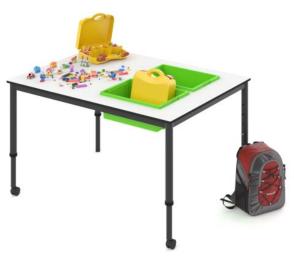

## **SPECIFICATIONS**

**SIZE (Millimetres)** 

515-755h x 1200w x 900d

### **COLOURS**

White Compact Laminate Top with powder-coated Black frame fitted with two heavy-duty castors. Trays - Available in a wide selection of Stash Tray colour choices.

### **FEATURES**

Ergonomic Height Adjustable ensures inclusion for all learners

Postural upper limb support promotes focus and attention

Powdercoat frame with two castors for easy mobility

Easy Stash Tray removal for easy cleaning and for swapping out resources

 $\label{thm:compact} \mbox{Durable Compact Laminate Top is extremely scratch, wear, stain, moisture and impact resistant}$ 

Compatible with Stash Storage Range

Supports sensory function with tactile activities and promotes emotional regulation