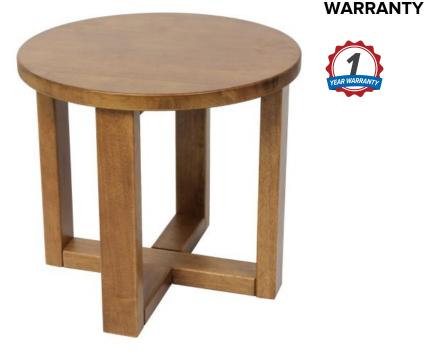

## Cali Coffee Table - 500 DIA

SKU: EZFCC500

## **SPECIFICATIONS**

**SIZE (Millimeters)** Two size options; 500 diameter Top - overall - 460h x 500w x 500d

**COLOURS** Available in deep stain polyurethane process Light Oak Stain and Walnut Rubberwood options.

## FEATURES

Solid cross base 460mm high coffee table Constructed from rubberwood Offered in a Light Oak or Walnut deep stain polyurethane process Handmade and crafted 37mm thick legs Cali Coffee Table range is available in 700mm and 500mm diameter variations