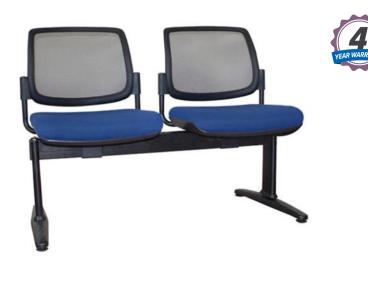

## Malmo Mesh Back Visitor Beam Seat - 2 Seater

WARRANTY

SKU: STY4004

Australia's BER Provider Furniture Provider

## SPECIFICATIONS

**SIZE (MILLIMETERS)** Overall - 830h x 1190w x 660d Seat Height - 430 Individual Seat Width - 490

## COLOURS

Jazz Mesh Slate backrest and seat upholstered in Jazz Indigo Fabric as standard; also available in other Jazz Mesh and Fabric selections; please contact your local BFX Sales Consultant to discuss options.

## FEATURES

An ideal choice for hospital seating, lobbies, receptions and waiting areas Breathable mesh back and simple design to fit the body perfectly Plastic under pan and outer back Black Powdercoat metal frame with adjustable Feet Suitable for indoor use only The combined weight limit for 2 Seater Beam Seat is 200kg Malmo Visitor Beam Seat range is available in combinations of Fully Upholstered and Mesh Back/Upholstered Seat Pan in 2 Seater, 3 Seater and 4 Seater variations **??** 