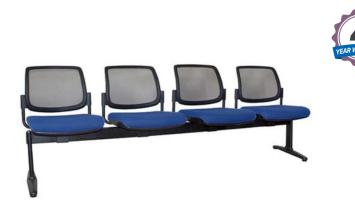

## Malmo Mesh Back Visitor Beam Seat - 4 Seater

WARRANTY

SKU: STY4006

## SPECIFICATIONS

**SIZE (MILLIMETERS)** Overall - 830h x 2170w x 660d Seat Height - 430 Individual Seat Width - 490

## COLOURS

Jazz Mesh Slate backrest and seat upholstered in Jazz Indigo Fabric as standard; also available in other Jazz Mesh and Fabric selections; please contact your local BFX Sales Consultant to discuss options.

## FEATURES

An ideal choice for hospital seating, lobbies, receptions and waiting areas Breathable mesh back and simple design to fit the body perfectly Plastic under pan and outer back Black Powdercoat metal frame with adjustable Feet Suitable for indoor use only The combined weight limit for 4 Seater Beam Seat is 350kg Malmo Visitor Beam Seat range is available in combinations of Fully Upholstered and Mesh Back/Upholstered Seat Pan in 2 Seater, 3 Seater and 4 Seater variations **??** 