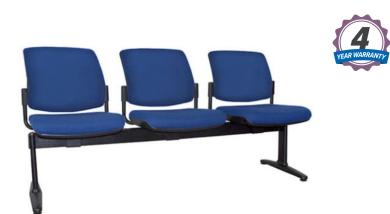

## Malmo Visitor Beam Seat - 3 Seater Fully Upholstered

WARRANTY

SKU: STY4002

## SPECIFICATIONS

**SIZE (MILLIMETERS)** Overall - 830h x 1720w x 660d Seat Height - 430 Individual Seat Width - 490

## COLOURS

Upholstered in Jazz Indigo Fabric as standard; also available in other fabric selections, please contact your local BFX Sales Consultant to discuss options.

## FEATURES

An ideal choice for hospital seating, lobbies, receptions and waiting areas Simple design to fit the body perfectly Plastic under pan and outer back Black Powdercoat metal frame with adjustable Feet The combined weight limit for 3 Seater Beam Seat is 300kg Suitable for indoor use only Malmo Visitor Beam Seat range is available in combinations of Fully Upholstered and Mesh Back/Upholstered Seat Pan in 2 Seater, 3 Seater and 4 Seater variations **??** 