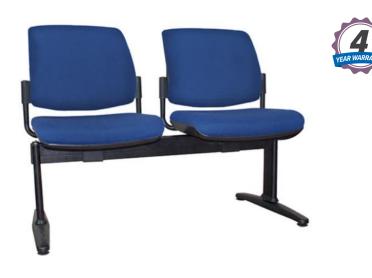

## Malmo Visitor Beam Seat - 2 Seater Fully Upholstered

WARRANTY

SKU: STY4001

## SPECIFICATIONS

**SIZE (MILLIMETERS)** Overall - 830h x 1190w x 660d Seat Height - 430 Individual Seat Width - 490

## COLOURS

Upholstered in Jazz Indigo Fabric as standard; also available in other fabric selections, please contact your local BFX Sales Consultant to discuss options.

## FEATURES

An ideal choice for hospital seating, lobbies, receptions and waiting areas Simple design to fit the body perfectly Offers ease while sitting Plastic under the pan and outer back Black Powdercoat metal frame with adjustable Feet The combined weight limit for 2 Seater Beam Seat is 200kg Suitable for indoor use only Malmo Visitor Beam Seat range is available in combinations of Fully Upholstered and Mesh Back/Upholstered Seat Pan in 2 Seater, 3 Seater and 4 Seater variations **??** 