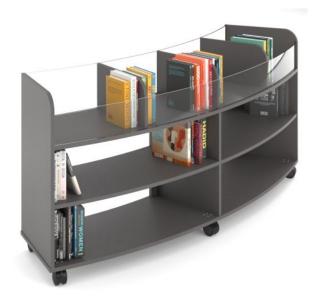

# Showtime Curve Book Browser - In Curve Mobile Bookcase

## **SIZE (Millimetres)**

In-Curve Bookcase Browser: 865h x 1960w x 450d

Designed to be positioned behind Showtime Large Curve Ottoman with Back - 900h

#### **COLOURS**

Made to order, choose from a wide range of commercial board colours, fitted with castors and top shelf has a polycarbonate screen that creates a transparent window to display materials. Contact our Sales team to tailor Showtime Collection to suit your individual needs and meet your specific budget.????

# **FEATURES**

Heavy-duty locking castors

Top shelf has a polycarbonate screen that creates a transparent window to display materials Create engaging & easily adaptable settings

Combine Showtime Bookcase with Showtime Curve Ottoman with Black - In Curve 900H Environmentally friendly E0 board ensures classrooms are free from toxins