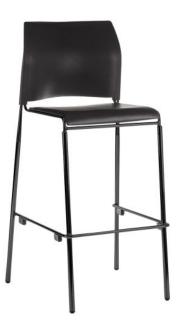

#### SIZE (MILLIMETERS)

Overall: 1140H x 480W x 445D Seat Size - 450w x 445d Seat Height - 790 Back Size -?? 350h x 480w

#### COLOURS

Black polypropylene backrest and upholstered black vinyl seat with a Black powder frame.

## FEATURES

Variety of applications, including conference, meeting room or educational seating Stackable - Floor stacking height (4 barstools) and Trolley stacking height (10 chairs) Upholstered black vinyl seat and strong polypropylene back Frame spacers for correct stacking Weight load capacity is 150kg