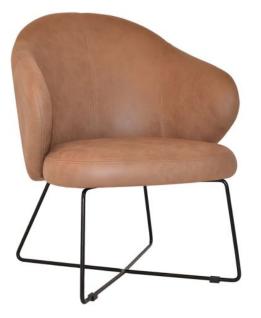

## **Harlow Cross Sled Base Visitor Chair**

WARRANTY

SKU: EZFH

## **SPECIFICATIONS**

SIZE (MILLIMETERS)

Overall: 795h x 660w x 710d Arm height (middle) 640; Seat height 430

## COLOURS

Shell upholstered in Warwick Pelle Sage, Navy and Tan fabric options. Fitted with a powder coated Black steel rod cross sled base with plastic foot caps.???

## **FEATURES**

100% polyester Fire tested Fully welded metal shell frame with moulded foam seat High density chair shell Steel rod 12mm diameter frame with fitted plastic foot caps

Contact your local BFX Consultant, click here or scan to view colours & options >