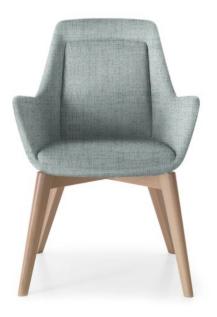

## Quila Armchair

SKU: ADVZ

**SPECIFICATIONS** 

## SIZE (MILLIMETERS)

Overall: 865h x 635w x 660d

Seat width - 510 (middle); Seat depth - 440; Back width - 460; Back height - 430; Arm height (middle) 660; Seat height 495

WARRANTY

## COLOURS

Shell upholstered in Warwick Hawthorn fabric options, including Charcoal, Denim, Seafoam, Onyx and Mink. Fitted with an Oak Stain Timber frame.????

## **FEATURES**

Premium Grade Moulded Foam European made components Wrap-around Shell Strong steel-inner structure 140kg Recommended Weight Capacity

Contact your local BFX Consultant, click here or scan to view colours & options >