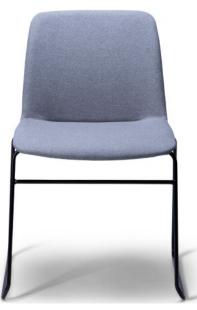

# **Braxton Sled Base Meeting Chair**

SKU: ADVB

#### COLOURS

Shell upholstered in Warwick Hawthorn fabric options, including Charcoal, Denim, Seafoam, Onyx and Mink. Black powder coat sled frame.????

## FEATURES

Full Upholstery adds a touch of class to the office Versatile sled base incorporates good looks and the practicality of stacking Great chair for receptions, breakout rooms and meeting areas Braxton Range includes; Braxton 4-Star Meeting Chair (Fixed Height), Braxton Height Adjustable 5-Star Task Chair and Braxton Sled Base Meeting Chair.?? All styles are offered in Warwick Hawthorn fabrics.