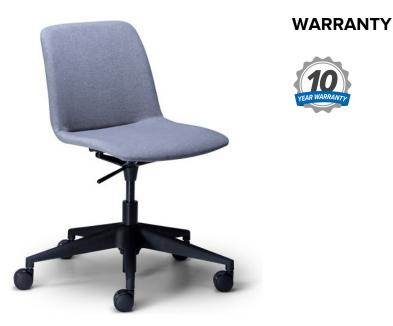

## **Braxton 5 Star Task Chair**

SKU: ADV5S

**SPECIFICATIONS** 

SIZE (MILLIMETERS)

Overall: 780H x 650W x 650D Seat width - 470; Seat depth - 400; Back width - 440; Back height - 380 Seat height (Adjustable): 460-550 travel range is 90mm

## COLOURS

Shell upholstered in Warwick Hawthorn fabric options, including Charcoal, Denim, Seafoam, Onyx and Mink. Black powder coat base on black castors 5-star height adjustable frame.???

## **FEATURES**

Full Upholstery adds a touch of class to the office
Stylish Black 5-Star swivel base incorporates good looks and practicality
Height Adjustable
Great chair for office, breakout rooms and meeting areas
Braxton Range includes; Braxton 4-Star Meeting Chair (Fixed Height), Braxton Height Adjustable 5-Star Task Chair
and Braxton Sled Base Meeting Chair.?? All styles are offered in Warwick Hawthorn fabrics.