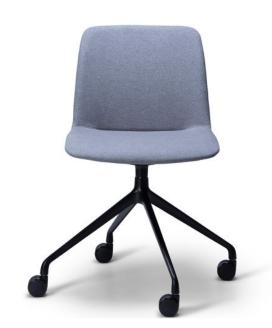

# **Braxton 4 Star Meeting Chair**

### **SIZE (MILLIMETERS)**

Overall: 830H x 500W x 500D

Seat width - 470; Seat depth - 400; Seat height (Fixed): 455, Arm Height (middle) - 650; Back width - 440; Back height - 380

### **COLOURS**

Shell upholstered in Warwick Hawthorn fabric options, including Charcoal, Denim, Seafoam, Onyx and Mink. Black powder coat base on black castors 4-star frame.????

### **FEATURES**

Full Upholstery adds a touch of class to the office

Stylish Black 4-Star swivel base incorporates good looks and practicality

Great chair for any scenario from the boardroom to meeting areas