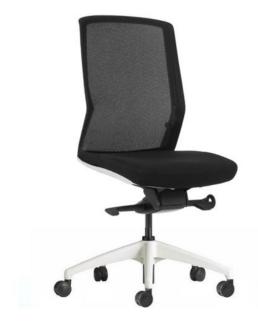

# **Azarel Mesh Office Chair**

## **SPECIFICATIONS**

# **SIZES (Millimeters)**

Overall - 1000-1100h x 700w x 600d????

Seat Width - 500, Back Width - 460, Back Height - 560??

Seat height: 460 - 560mm - travel range is 120mm

Seat Depth: 470 - 520mm - travel range is 50mm??

#### **COLOURS**

Seat upholstered in Senso Fabric in Black as standard with black mesh backrest and fitted with Black powder coat 5-star base in a choice of White or Black frame.?? Also available in a wide range of fabrics, vinyl or leather options, please contact your local BFX Sales Consultant to discuss your preferences.?? Optional armrests (not included in price)

### **FEATURES**

Seat Depth Adjustment
Advanced Dynamic Mechanism
Adjustable Lumbar Support
Pneumatic Seat Height Adjustment
Multi Tilt Lockable
Easy-Access Tilt Tension Adjustment
Breathable Mesh Backrest
140kg Recommended Weight Capacity