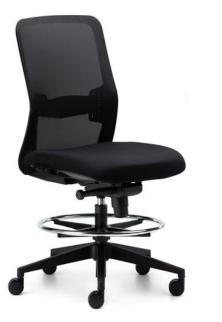

# **Guyra Mesh Back Drafting Chair**

WARRANTY

SKU: ADV4006

#### **SIZES (Millimeters)**

Overall - 1150 -1340h x 650w x 650d?? Seat Width - 480, Seat Depth - 450, Back Width - 450, Back Height - 530?? Seat height: 420-540mm -?? travel range is 120mm

### COLOURS

Seat upholstered in Fusion Jet (Black) as standard with black mesh backrest and fitted with Black powder coat 5-star frame.

## FEATURES

Seat Depth Adjustment Adjustable Lumbar Support Fully Ergonomic Adaptive Synchro Mechanism 4 Position Lock Adjustable Tilt Tension Control Adjustable Footring Breathable Mesh Backrest Pneumatic Seat Height Adjustment 140kg Recommended Weight Capacity