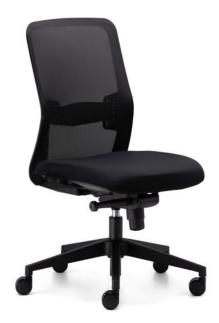

# **Guyra Mesh Back Office Chair**

#### **COLOURS**

Seat upholstered in Fusion Jet (Black) as standard with black mesh backrest and fitted with Black powder coat 5-star frame, available with and without arms.

# **FEATURES**

Seat Depth Adjustment
Adjustable Lumbar Support
Fully Ergonomic Adaptive Synchro Mechanism
4 Position Lock
Adjustable Tilt Tension Control
Breathable Mesh Backrest
Pneumatic Seat Height Adjustment
140kg Recommended Weight Capacity