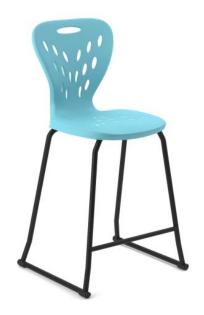

# Dynami Lab Stool - High Back - Clearance

# **FEATURES**

Clearance in 'old' frame design while stocks last
Improved Comfort - contoured back with aeration vents for body temperature regulation
Built Strong - High-impact polypropylene seat & back tested to a 135kg rated load
Keeping Students Engaged - Designed for 3-way sitting including side, saddle and straight
For Agile Classrooms - Lightweight, stackable & equipped with a handle for easy movement
Optional Seat Pad in Black, available on Lab Stools High Back and Low Back